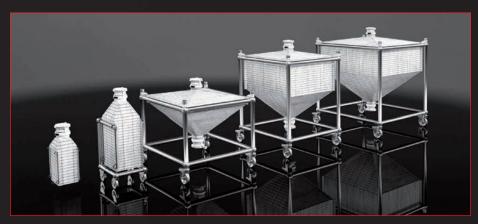

Integral containment system

Equipped with the outstanding AVAX technology it allows various material handling operations under fully contained conditions. ACUBE is available from 10L up to 400L and covers all aspects of powder, granule or tablet handling.

Wide range of sizes and executions to meet any application

Appropriate for dosing and weighing application

Simple sampling capability

- In conjunction with a transport box made from cardboard ACUBE is appropriate for transportation from one facility to another. UN transportation certificate is available.
- Integral containment system
- Flexible but robust
- Easy emptying of poor flowing products
- Operation under non-atmospheric conditions
- Primary and tertiary packaging
- Conductive execution available