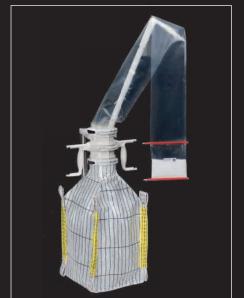

Composed of two independent liner systems it stands for flexibility and robustness. The inner liner acts as product bag to protect the product from environmental impacts and vice versa. The outer liner is the reinforced protective layer that withstands mechanical stress. Because of this multiple liner construction the system allows manual support of poor flowing product by tumbling.

Wide range of sizes and executions to meet any application

Appropriate for dosing and weighing application

Simple sampling capability

- In conjunction with a transport box made from cardboard ACUBE is appropriate for transportation from one facility to another. UN transportation certificate is available.
- Integral containment system
- Flexible but robust
- Easy emptying of poor flowing products
- Operation under non-atmospheric conditions
- Primary and tertiary packaging
- Conductive execution available