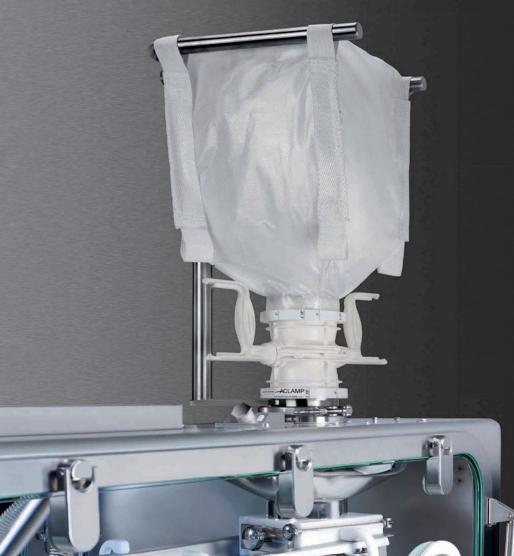

Composed of two independent liner systems it stands for flexibility and robustness. The inner liner acts as product bag to protect the product from environmental impacts and vice versa. The outer liner is the reinforced protective layer that withstands mechanical stress. Because of this multiple liner construction the system allows manual support of poor flowing product by tumbling.

Integral containment system

Equipped with the outstanding AVAX technology it allows various material handling operations under fully contained conditions. ACUBE is available from 10L up to 400L and covers all aspects of powder, granule or tablet handling.

As an option ACUBE can be delivered as an approved execution suitable for ATEX zone 1. Thanks to its cubic 3D shape complete emptying is even under non-atmospheric conditions like downstream of a tablet press (slight negative pressure) easily to realize.