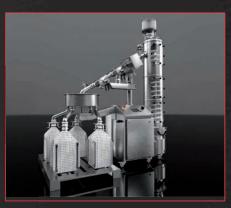

Integral containment system

Equipped with the outstanding AVAX technology it allows various material handling operations under fully contained conditions. ACUBE is available from 10L up to 400L and covers all aspects of powder, granule or tablet handling.

As an option ACUBE can be delivered as an approved execution suitable for ATEX zone 1. Thanks to its cubic 3D shape complete emptying is even under non-atmospheric conditions like downstream of a tablet press (slight negative pressure) easily to realize.