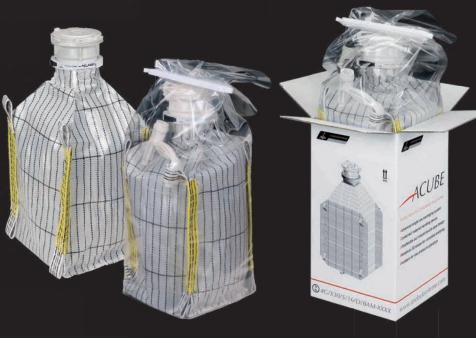

## »The whole is more than the sum of its parts

Aristoteles

ACUBE is an integrated single-use containment system that typifies a clever and purposive further development of a flexible packaging unit. It complies with all customer needs relating to primary packaging as well as tertiary packaging.

Composed of two independent liner systems it stands for flexibility and robustness. The inner liner acts as product bag to protect the product from environmental impacts and vice versa. The outer liner is the reinforced protective layer that withstands mechanical stress. Because of this multiple liner construction the system allows manual support of poor flowing product by tumbling.

Wide range of sizes and executions to meet any application

Appropriate for dosing and weighing application

Simple sampling capability

- In conjunction with a transport box made from cardboard ACUBE is appropriate for transportation from one facility to another. UN transportation certificate is available.
- Integral containment system
- Flexible but robust
- Easy emptying of poor flowing products
- Operation under non-atmospheric conditions
- Primary and tertiary packaging
- Conductive execution available