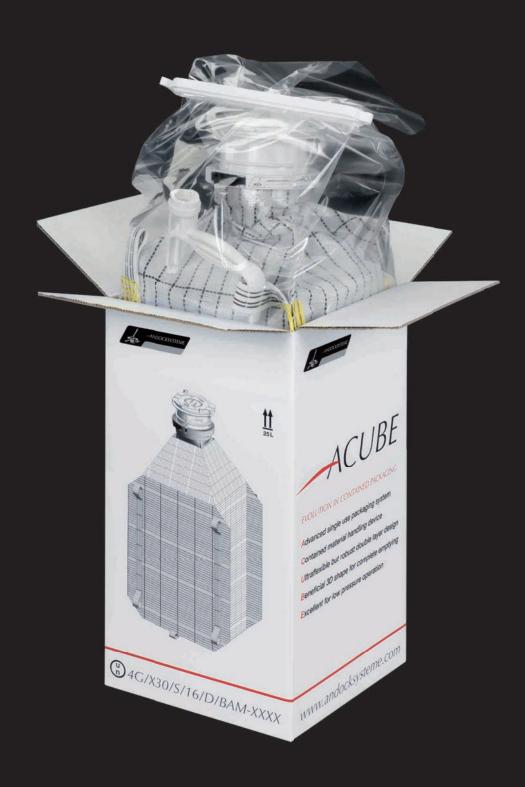

## »The whole is more than the sum of its parts

Aristoteles

ACUBE is an integrated single-use containment system that typifies a clever and purposive further development of a flexible packaging unit. It complies with all customer needs relating to primary packaging as well as tertiary packaging.

Composed of two independent liner systems it stands for flexibility and robustness. The inner liner acts as product bag to protect the product from environmental impacts and vice versa. The outer liner is the reinforced protective layer that withstands mechanical stress. Because of this multiple liner construction the system allows manual support of poor flowing product by tumbling.

Integral containment system

Equipped with the outstanding AVAX technology it allows various material handling operations under fully contained conditions. ACUBE is available from 10L up to 400L and covers all aspects of powder, granule or tablet handling.

As an option ACUBE can be delivered as an approved execution suitable for ATEX zone 1. Thanks to its cubic 3D shape complete emptying is even under non-atmospheric conditions like downstream of a tablet press (slight negative pressure) easily to realize.

Wide range of sizes and executions to meet any application

Appropriate for dosing and weighing application

Simple sampling capability

- In conjunction with a transport box made from cardboard ACUBE is appropriate for transportation from one facility to another. UN transportation certificate is available.
- Integral containment system
- Flexible but robust
- Easy emptying of poor flowing products
- Operation under non-atmospheric conditions
- Primary and tertiary packaging
- Conductive execution available