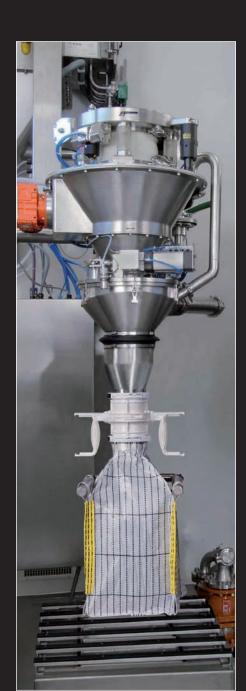

Composed of two independent liner systems it stands for flexibility and robustness. The inner liner acts as product bag to protect the product from environmental impacts and vice versa. The outer liner is the reinforced protective layer that withstands mechanical stress. Because of this multiple liner construction the system allows manual support of poor flowing product by tumbling.

Integral containment system

Equipped with the outstanding AVAX technology it allows various material handling operations under fully contained conditions. ACUBE is available from 10L up to 400L and covers all aspects of powder, granule or tablet handling.

As an option ACUBE can be delivered as an approved execution suitable for ATEX zone 1. Thanks to its cubic 3D shape complete emptying is even under non-atmospheric conditions like downstream of a tablet press (slight negative pressure) easily to realize.