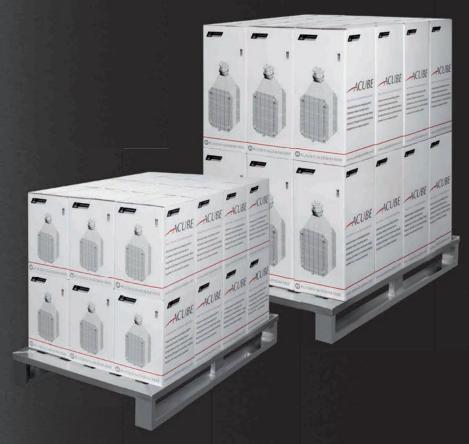

Wide range of sizes and executions to meet any application

Appropriate for dosing and weighing application

Simple sampling capability

- In conjunction with a transport box made from cardboard ACUBE is appropriate for transportation from one facility to another. UN transportation certificate is available.
- Integral containment system
- Flexible but robust
- Easy emptying of poor flowing products
- Operation under non-atmospheric conditions
- Primary and tertiary packaging
- Conductive execution available

## Are you still cleaning or being productive

UN certified transportation unit

Andocksysteme G. Untch GmbH Schweighofstr. 3 79410 Badenweiler Tel. +49 7632 82 3 82 0 Fax +49 7632 82 3 82 28 info@andocksysteme.de Sales Representative